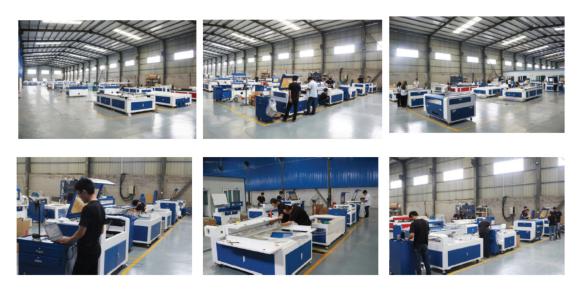

aterials



Laser power supply Brand:LASERPWR cut Provide power for laser tube



**Reflect Mirror&Focus lens** Brand:USA II-VI Transfer and focus laser power



Working table Blade worktable/Honeycomb table Suit for hard materials,such as acrylic,MDF,wood etc



Cooling System Brand:S&A CW series Cooling laser tube, prolong lifetime of laser tube.



**Control board system&software** Brand: The control parts of laser

machine,provide data



Auto-height adjusting cutting head Can auto find focus according metal sheet thickness



Exhaust fan Brand:Jinan Taitong When cutting materials,it will have dust and smoke,exhaust fan remove it.



**Air pump** Brand: Cool lens and blow away smoke at the laser head while laser is cutting.



### **Machine Detail photos**



## Machine Detail photos



# Marketed by:

RVS Technologies,

Regd. Office: 6 & 7, " Vighnaharta ", Paud Road, Near PMT Bus Depot,

Kothrud, Pune 411038 (INDIA)

Contact No. +91 9881129966, Email Id: sales@rvstechnologies.co.in