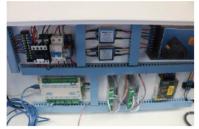

Working table Blade worktable/Honeycomb table Suit for hard materials,such as acrylic,MDF,wood etc

Cooling System Brand:S&A CW series Cooling laser tube, prolong lifetime of laser tube.

**Control board system&software** Brand: The control parts of laser

machine,provide data

Auto-height adjusting cutting head Can auto find focus according metal sheet thickness

Exhaust fan Brand:Jinan Taitong When cutting materials,it will have dust and smoke,exhaust fan remove it.