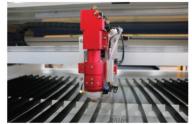

machine,provide data

Auto-height adjusting cutting head Can auto find focus according metal sheet thickness

Exhaust fan Brand:Jinan Taitong When cutting materials,it will have dust and smoke,exhaust fan remove it.