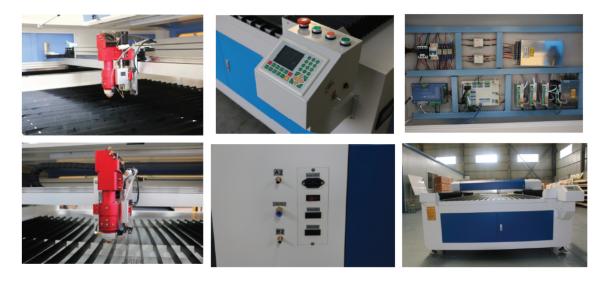

rovide laser to cu through materials



Laser power supply Brand:LASERPWR cut Provide power for laser tube



**Reflect Mirror&Focus lens** Brand:USA II-VI Transfer and focus laser power



Working table Blade worktable/Honeycomb table Suit for hard materials,such as acrylic,MDF,wood etc



Cooling System Brand:S&A CW series Cooling laser tube, prolong lifetime of laser tube.



**Control board system&software** Brand: The control parts of laser

machine,provide data



Auto-height adjusting cutting head Can auto find focus according metal sheet thickness



Exhaust fan Brand:Jinan Taitong When cutting materials,it will have dust and smoke,exhaust fan remove it.



**Air pump** Brand: Cool lens and blow away smoke at the laser head while laser is cutting.



### **Machine Detail photos**



## Machine Detail photos



# Marketed by:

RVS Technologies,

Regd. Office: 6 & 7, " Vighnaharta ", Paud Road, Near PMT Bus Depot,

Kothrud, Pune 411038 (INDIA)

Contact No. +91 9881129966, Email Id: sales@rvstechnologies.co.in