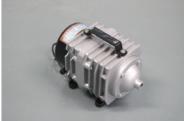

**Air pump** Brand: Cool lens and blow away smoke at the laser head while laser is cutting.