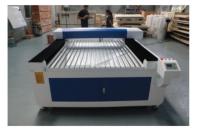

# **CNC Laser Cutting Systems**

LM-1310 (double door) LM-1325/1530 Opened design

Laser tube Yongli 280W

# **Machine Feature**

- 280W CO2 laser cuts multiple materials: wood/acrylic/steel
- Most cost effective laser capable of cutting 1.2mm carbon/stainless steel (steel only, consider fiber lasers for other metals)
- Capacitive Auto-height adjusting cutting head
- Programmable cutting assist gas solenoid
- > CO2 laser offers economy option over fiber laser
- Lowest cost steel cutting capabilities

## **Machine Spec**

| WEIGHT<br>& DIMENSIONS | Engraving Area        | 1300*1800mm/1300*2500mm                                      |
|------------------------|-----------------------|--------------------------------------------------------------|
|                        | Machine Dimensions    | 1955X3675X1095mm                                             |
|                        | Weight                | 700KG/90KG                                                   |
| LASER                  | Laser Type            | Sealed CO2 Laser Tube                                        |
|                        | Laser Power           | DLT280W Yongli                                               |
| SYSTEM                 | Driving System        | Stepper                                                      |
|                        | Cooling Mode          | Recirculating Water-cooling and protection system            |
|                        | Operating Temperature | 0 - 45° C                                                    |
| INCLUDES FREE          | Processor             | DSP+USB                                                      |
|                        | Software              | Laserwork                                                    |
|                        | Table                 | Blade worktable                                              |
|                        | Water Pump            | Basic water pump                                             |
|                        | Exhaust fan           | Basic Exhaust Fan                                            |
| WARRANTY               | Parts/Labor           | 1 year limited warranty (excludes shipping/consumable items) |