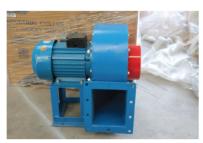

machine,provide data

Auto-height adjusting cutting head Can auto find focus according metal sheet thickness

Exhaust fan Brand:Jinan Taitong When cutting materials,it will have dust and smoke,exhaust fan remove it.